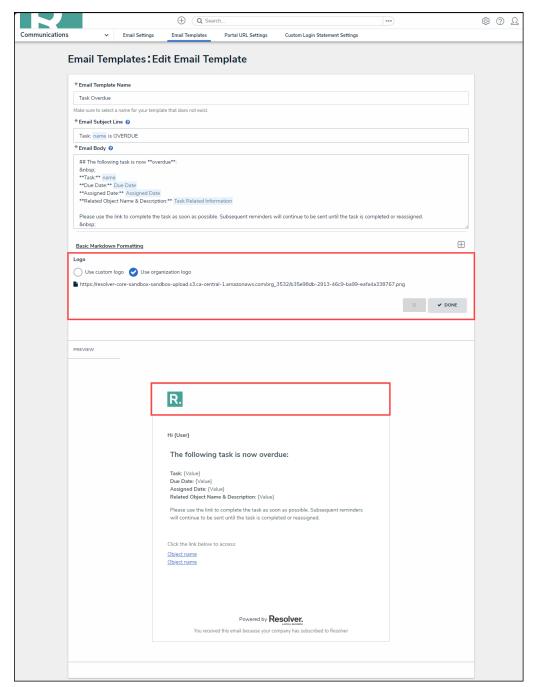

Adding an Organization Logo article for more information on how to add an organization logo.

- 3. Organization Logo is Upload Through Branding Settings:
  - The Organization Logo's URL will be displayed.
  - The Organization Logo will appear in the *Preview* section.
  - The Organization Logo will appear on the sent email.

Organization Logo is Uploaded Through the Branding Settings