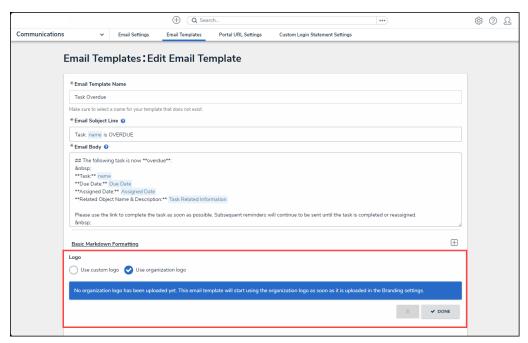

#### • Organization Logo is not Uploaded Through Branding Settings:

- A primary alert will appear stating No organization logo has been uploaded yet. This email template will start using the organization logo as soon as it is uploaded in the Branding settings.
- The logo section on the email template will be blank on sent emails.

Organization Logo is not Uploaded Through the Branding Settings