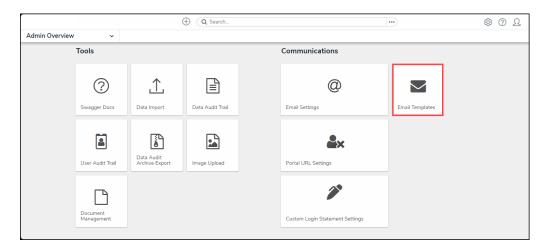

### **Navigation**

1. From the *Home* screen, select the **Administration** Icon.

Administration Icon

2. From the **Administration Settings** menu, click the **Admin Overview** link.

Admin Overview Link

From the *Admin: Overview* screen click the **Email Templates** tile under the Communications section.