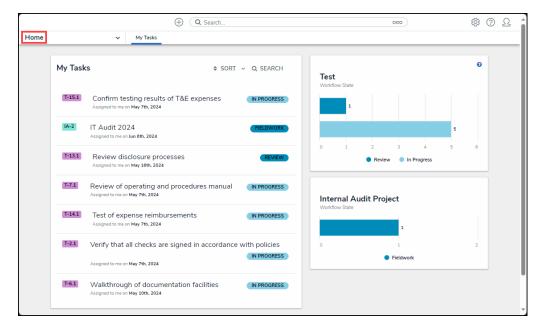

## Navigation

1. From the *Home* screen, click the Home dropdown menu.

Home Dropdown Menu

2. From the Home dropdown menu, click the Library link.

Library Link

3. From the *Org Structure* screen, click the Financial Statement Accounts tab.