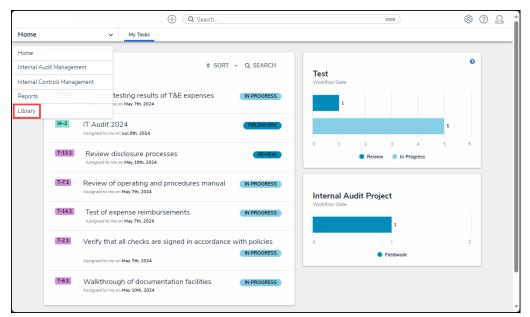

## Navigation

1. From the *Home* screen, click the Home dropdown menu.

Home Dropdown Menu

2. From the Home dropdown menu, click the Library link.

Library Link

3. From the *Org Structure* screen, click the Financial Statement Accounts tab.