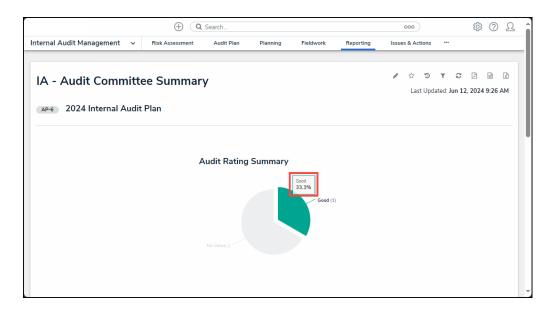

## Viewing the Audit Committee Summary Report

 From the Audit Committee Summary Report screen, the Audit Rating Summary chart displays the audit rating for all internal audit projects in the audit plan. A No Value label indicates that the internal audit project does not have an audit rating.

Audit Rating Summary Chart

2. Hover the cursor over a portion of the chart to see the portion's percentage.

Percentage

3. The **Issue Priority by Audit** graph shows all issues by priority rating within each internal audit project in the audit plan.