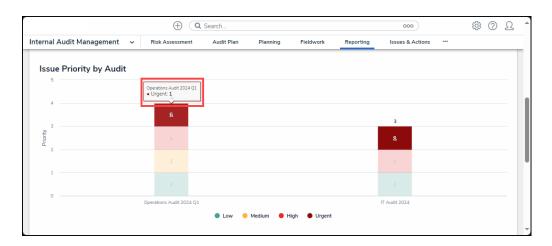

Issue Priority by Audit Graph

4. Hovering the cursor over a portion of the graph shows priority level (Low, Medium, High, or Urgent).

Priority Level

5. The **Audit Reports Issued in the Last Quarter** table shows all internal audit projects that were completed in the last quarter that are connected to the audit plan.