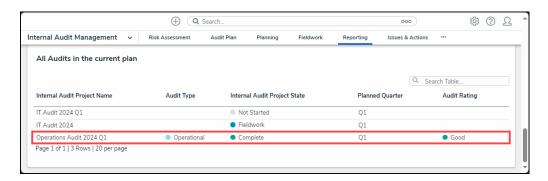

Audit Reports Issued in the Last Quarter Table

6. Click an Internal Audit Project link to view more internal audit project details.

Internal Audit Project Link

7. The **All Audits in Current Plan** table shows the state of all internal audit projects that are connected to the audit plan.

All Audits in Current Plan Table

8. Click an **Internal Audit Project** link to view more internal audit project details.

Internal Audit Project Link