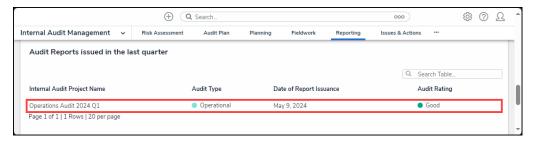

Issue Priority by Audit Graph

4. Hovering the cursor over a portion of the graph shows priority level (Low, Medium, High, or Urgent).

Priority Level

5. The **Audit Reports Issued in the Last Quarter** table shows all internal audit projects that were completed in the last quarter that are connected to the audit plan.

Audit Reports Issued in the Last Quarter Table

6. Click an Internal Audit Project link to view more internal audit project details.

Internal Audit Project Link

7. The **All Audits in Current Plan** table shows the state of all internal audit projects that are connected to the audit plan.