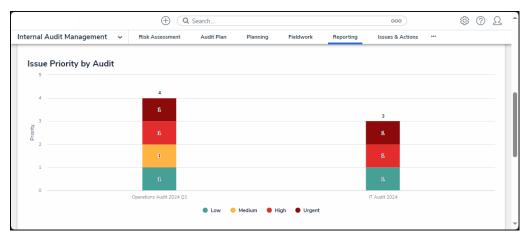

Audit Rating Summary Chart

2. Hover the cursor over a portion of the chart to see the portion's percentage.

Percentage

3. The **Issue Priority by Audit** graph shows all issues by priority rating within each internal audit project in the audit plan.

Issue Priority by Audit Graph

4. Hovering the cursor over a portion of the graph shows priority level (Low, Medium, High, or Urgent).

Priority Level

5. The **Audit Reports Issued in the Last Quarter** table shows all internal audit projects that were completed in the last quarter that are connected to the audit plan.