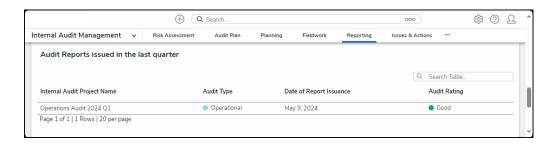

Issue Priority by Audit Graph

4. Hovering the cursor over a portion of the graph shows priority level (Low, Medium, High, or Urgent).

Priority Level

5. The **Audit Reports Issued in the Last Quarter** table shows all internal audit projects that were completed in the last quarter that are connected to the audit plan.

Audit Reports Issued in the Last Quarter Table

6. Click an Internal Audit Project link to view more internal audit project details.

Internal Audit Project Link

7. The **All Audits in Current Plan** table shows the state of all internal audit projects that are connected to the audit plan.