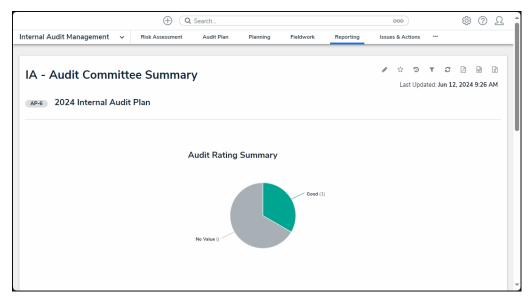

## Viewing the Audit Committee Summary Report

 From the Audit Committee Summary Report screen, the Audit Rating Summary chart displays the audit rating for all internal audit projects in the audit plan. A No Value label indicates that the internal audit project does not have an audit rating.

Audit Rating Summary Chart

2. Hover the cursor over a portion of the chart to see the portion's percentage.

Percentage

3. The **Issue Priority by Audit** graph shows all issues by priority rating within each internal audit project in the audit plan.