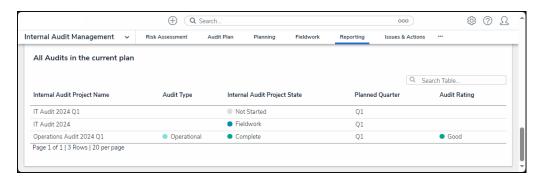

Audit Reports Issued in the Last Quarter Table

6. Click an Internal Audit Project link to view more internal audit project details.

Internal Audit Project Link

7. The **All Audits in Current Plan** table shows the state of all internal audit projects that are connected to the audit plan.

All Audits in Current Plan Table

8. Click an **Internal Audit Project** link to view more internal audit project details.

Internal Audit Project Link