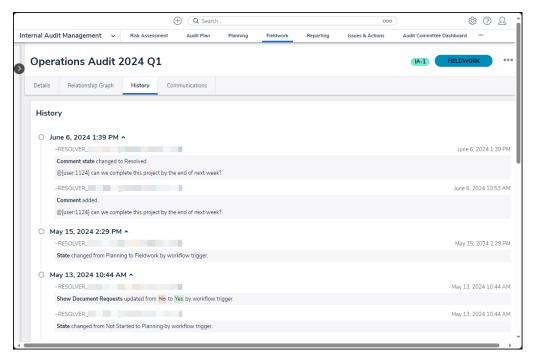

## **History Tab**

1. From the *History* tab, the forms history log will appear.

History Log

- 2. The system will make an entry in the history log for the following actions:
  - Add new item
  - Update an item
  - Delete an item
  - Link an item
  - Unlink an item
- 3. The history log will track actions by date and log the following information:
  - User ID
  - User email
  - Action description and results