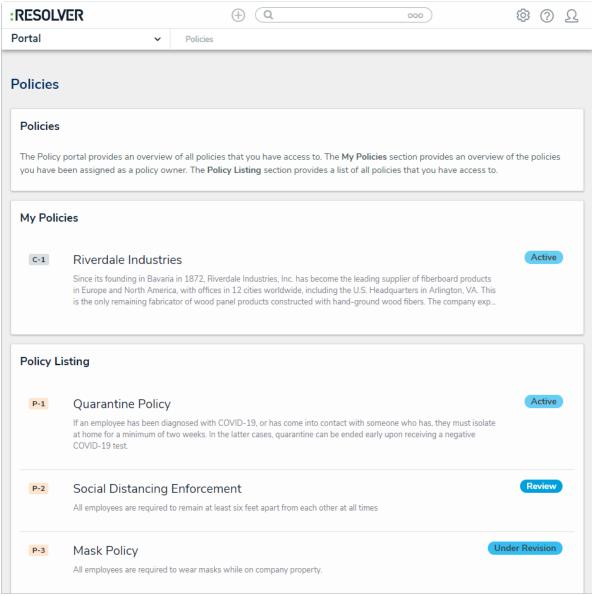

## View the Portal

Last Modified on 02/26/2025 11:14 am EST

While policies in the **Under Revision** or **Overdue** workflow state will appear in the My Tasks page, policy owners can access any assigned policy, including those in the **Active** state, in the **Policies** tab of the **Portal**. This activity contains two sections:

- My Policies: A summary report of all the policies that have been assigned to the policy owner; and
- **Policy Listing**: A list of all policies assigned to the policy owner.

The Policies tab in Portal.