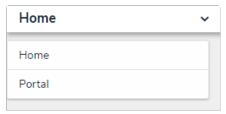

## To review the Policies tab in the Portal:

- 1. Log into a user account that's been added to the **Policy Owners** user group.
- 2. Click the dropdown in the nav bar > **Portal** to open the **Policies** activity.

The nav bar.