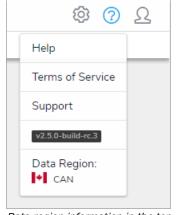

aphical region where your organization's data is being stored from the Risk Management login screen or by clicking the P icon in the top bar.

Your organization's data region is selected upon implementation. Contact Resolver Support should you require additional information.

| :R Login                                      |       |
|-----------------------------------------------|-------|
| Email Address                                 |       |
| 🛉 user@domain.com                             | *     |
| Password                                      |       |
| Password                                      | *     |
| CHANGE PASSWORD                               | LOGIN |
| Your data is currently being stored in Canada |       |
| Data region information on the login screen.  |       |



Data region information in the top bar.