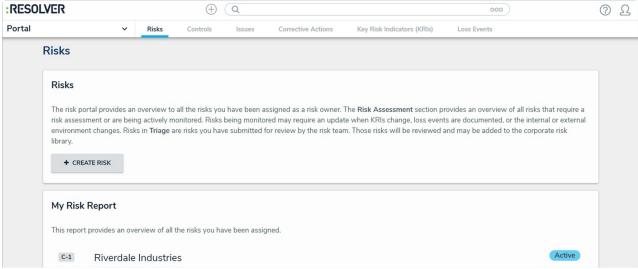

## View the Portal

Last Modified on 02/27/2025 9:46 am EST

Members of the **Risk Limited Users** user group can view the objects assigned to them in the portal. The various activities in the portal allows risk limited users to view to view risks, controls, issues, corrective actions, indicators, and loss events they have already reviewed, as well as the ones currently assigned to them.

The portal for risk limited users.