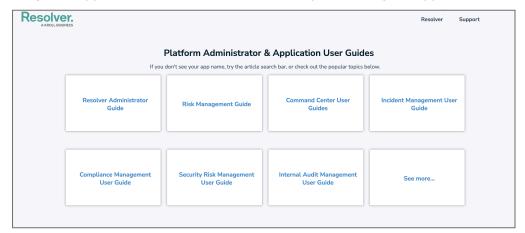

# Home Page Application Guides

To access the application guides and help articles, click on any of the following:

- Resolver Administrator guide: Where you can find information and instructions on all administrative-related tools and tasks for Resolver.
- User guides: Where you can find Administrator and user guides for different applications.
- See more: Where you can find configuration guides that include step-by-step instructions for creating new applications, activities, or other components in your application.