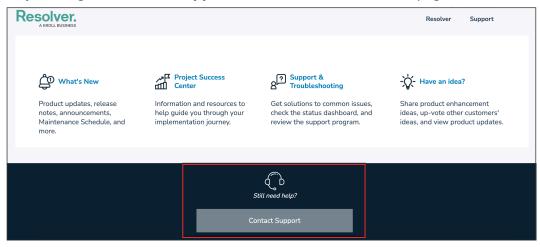

## Support

Access Resolver Support information at any time by clicking **Support** at the top-right of any page, or by clicking the **Contact Support** button at the bottom of the page.