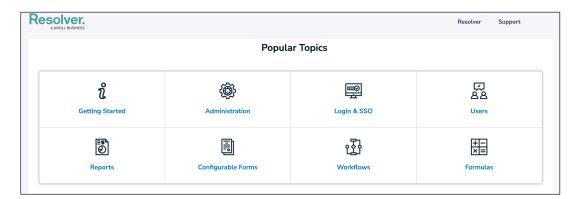

## **Popular Topics**

Topics are updated based on popularity. Below is an example of some popular topics:

#### Note:

The popular articles shown vary based on the application guide you have selected.