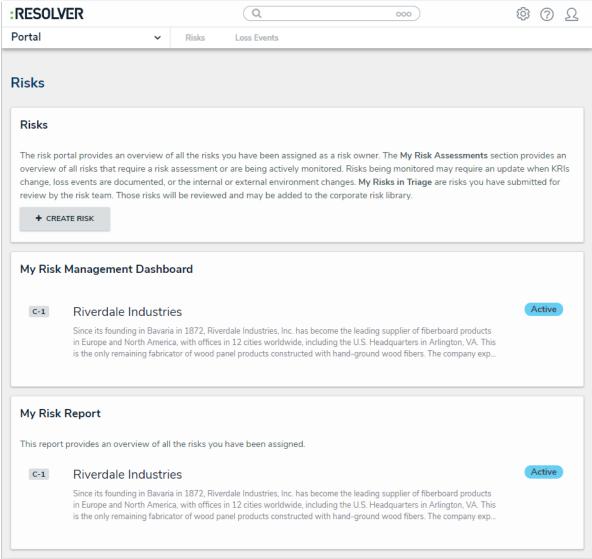

## View the Portal

Last Modified on 02/27/2025 10:03 am EST

Risk owners and their delegates have access to the **Risks** tab in the **Portal**. This activity contains three sections:

- My Risk Management Dashboard: A summary report of all risks, controls, issues, and KRIs to which the Risk Owner has been assigned;
- My Risk Report: A summary report of all risks to which the Risk Owner has been assigned;
  and
- My Risks: A list of all risks assigned to the Risk Owner.

The Risks tab in Portal.