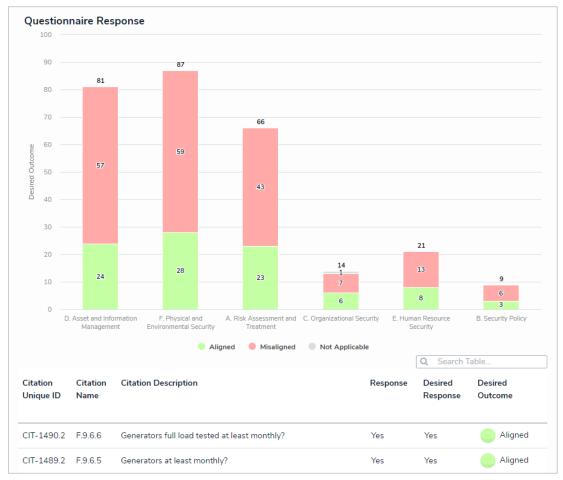

## **Advanced Vendor Reporting**

- The app's reporting suite has been expanded to increase the control and oversight of users.
  Members of the Vendor Team user group can access the following reports through the
  Vendor Risk Management activity of the reports app:
  - Vendor Assessment Overview: A heatmap that displays the intersection of the criticality and risk ratings for all vendor engagements in the organization.
  - Corporate Vendor Map: A report that displays the location of each vendor in the organization.
  - Vendor Request Overview: A list of every vendor request in the past 90 days organized by vendor type and priority.
  - Vendor Summary Report: A report that displays each vendor's risk rating, criticality, and its responses to the questionnaire.
  - Vendor Engagement Overview: A graphical representation of each vendor engagement in the organization and its status.
  - Annual Vendor Engagement Overview: All vendor engagements within the organization in the last 12 months.