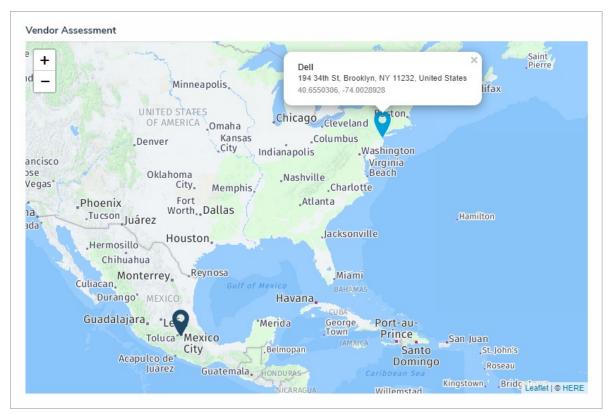

## **Advanced Vendor Reporting**

- The app's reporting suite has been expanded to increase the control and oversight of users.
  Members of the Vendor Team user group can access the following reports through the
  Vendor Risk Management activity of the reports app:
  - Vendor Assessment Overview: A heatmap that displays the intersection of the criticality and risk ratings for all vendor engagements in the organization.
  - Corporate Vendor Map: A report that displays the location of each vendor in the organization.
  - Vendor Request Overview: A list of every vendor request in the past 90 days organized by vendor type and priority.
  - Vendor Summary Report: A report that displays each vendor's risk rating, criticality, and its responses to the questionnaire.
  - Vendor Engagement Overview: A graphical representation of each vendor engagement in the organization and its status.
  - Annual Vendor Engagement Overview: All vendor engagements within the organization in the last 12 months.

## **Geolocation Support**

• Vendor and vendor engagement location can now be captured via an address field and displayed as pins on a map.