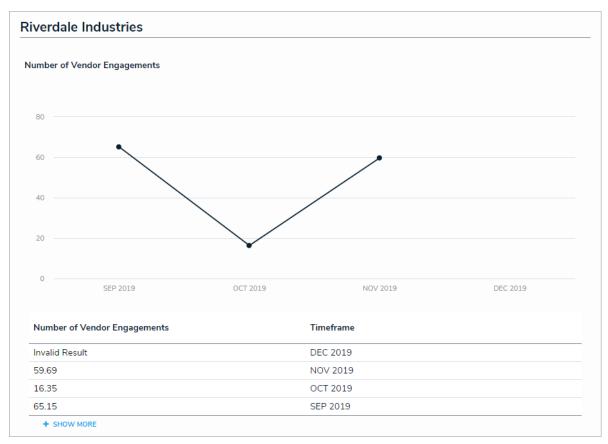

## **Trending Data**

• Users can now view how a vendor's engagement has changed over time through the use of trending data. This makes it easier to understand the volume of vendor assessments and how vendors perform over time.