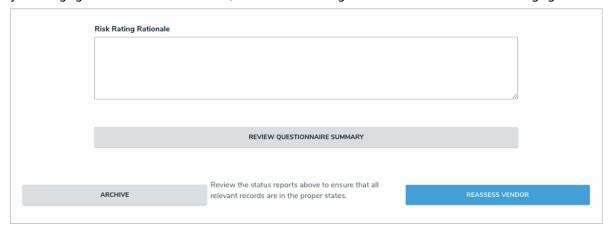

#### **Continuous Assessments**

• Members of the Vendor Team user group can now reassess a vendor's engagement without having to relaunch a new assessment. These assessments can now extend the length of your engagement with the vendor, while minimizing administrative effort to reengage.