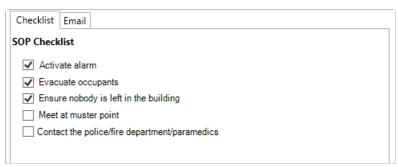

## To view the SOP checklist:

- 1. Open the **SOP** panel by:
  - ullet Clicking the  $\normalfont{}$  icon in the **SOP** column of the **Dispatches** panel; or
  - Selecting the dispatch with an associated SOP in the **Dispatches** panel, then clicking SOP in the ribbon.
- Click the checkboxes under SOP Checklist to mark off the steps that have been completed.

Tasks to be completed under an SOP. Completed steps can be marked as complete by selecting the checkboxes.

- 3. Click the icon to download any attachments.
- 4. Click any links to open the link in a new window. Links appear underlined.