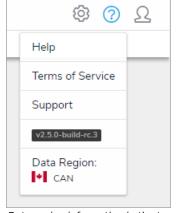

## **Data Region**

Last Modified on 07/15/2020 3:49 pm EDT

You can review the geographical region where your organization's data is being stored from the login screen or by clicking the p icon in the top bar.

Data region information in the top bar.