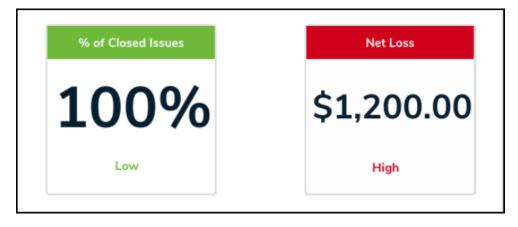

Formula Gauge

• **Formula Card:** A Formula Card displays the Formula value on a color-coded card with a label.

Formula Card

3. Display Formula Upper Bound: The Display Formula Upper Bound toggle switch will