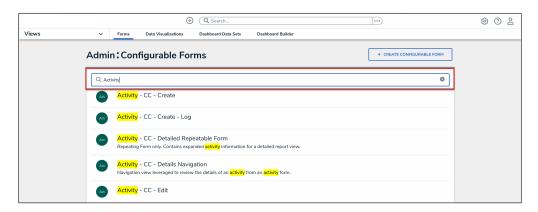

Configurable Forms Tile

4. From the *Configurable Forms* screen, enter a form name in the **Search** field to narrow down the forms list.

Search Field

5. Click the form that you want to edit.