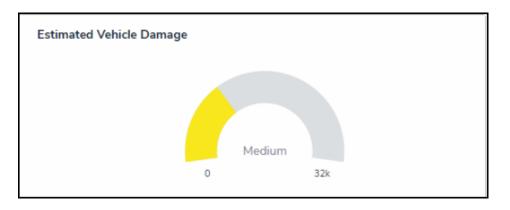

Formula Bar

• **Formula Oval:** A Formula Oval displays the Formula value with a color-coded oval with a label.

Formula Oval

• **Formula Gauge:** A Formula Gauge displays the Formula value on a range on a color-coded gauge with a label.

Formula Gauge

• **Formula Card:** A Formula Card displays the Formula value on a color-coded card with a label.

Formula Card

3. Display Formula Upper Bound: The Display Formula Upper Bound toggle switch will