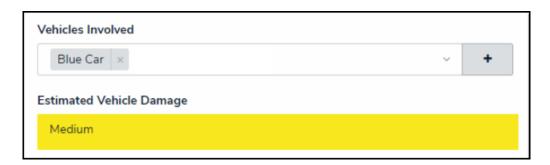

#### **Configuring Formulas on Forms**

1. From the *Admin: Edit Configurable Form* screen, move the cursor over a Formula and click the **Edit** icon.

Edit Icon

- 2. From the *Edit Component Display* pop-up, select a Display option by clicking a corresponding radio button.
  - Formula Bar: A Formula Bar displays the Formula value within a color-coded bar with a label.