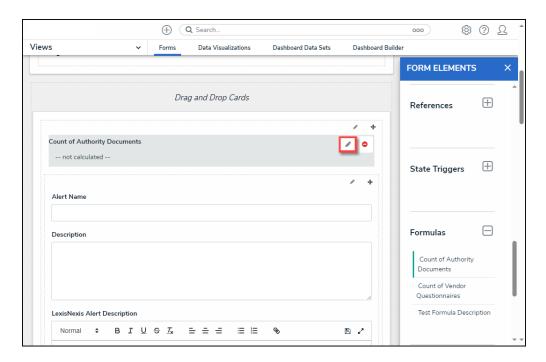

#### **Configuring Formulas on Forms**

1. From the *Admin: Edit Configurable Form* screen, move the cursor over a Formula and click the **Edit** icon.

Edit Icon

- 2. From the *Edit Component Display* pop-up, select a Display option by clicking a corresponding radio button.
  - Formula Bar: A Formula Bar displays the Formula value within a color-coded bar with a label.