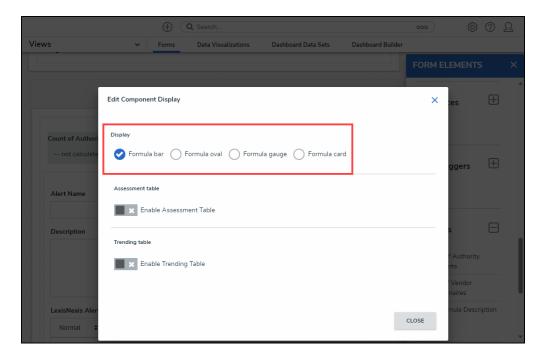

#### **Configuring Formulas on Forms**

1. From the *Admin: Edit Configurable Form* screen, move the cursor over a Formula and click the **Edit** icon.

Edit Icon

- 2. From the *Edit Component Display* pop-up, select a Display option by clicking a corresponding radio button.
  - Formula Bar: A Formula Bar displays the Formula value within a color-coded bar with a label.

Formula Bar

• **Formula Oval:** A Formula Oval displays the Formula value with a color-coded oval with a label.

Formula Oval

• **Formula Gauge:** A Formula Gauge displays the Formula value on a range on a color-coded gauge with a label.

Formula Gauge

• **Formula Card:** A Formula Card displays the Formula value on a color-coded card with a label.

Formula Card

3. Display Formula Upper Bound: The Display Formula Upper Bound toggle switch will