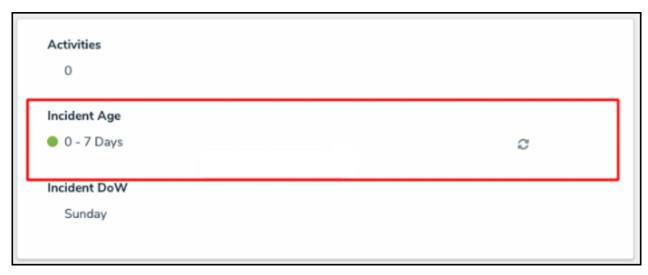

Formula Bar

• **Formula Oval:** A Formula Oval displays the Formula value with a color-coded oval with a label.

Formula Oval

• **Formula Gauge:** A Formula Gauge displays the Formula value on a range on a color-coded gauge with a label.