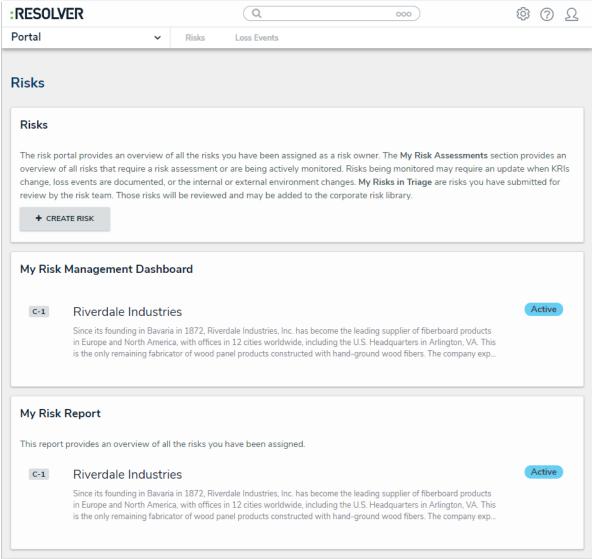

## View the Portal

Last Modified on 04/05/2023 5:13 pm EDT

Risk owners and their delegates have access to the **Risks** tab in the **Portal**. This activity contains three sections:

- My Risk Management Dashboard: A summary report of all risks, controls, issues, and KRIs to which the Risk Owner has been assigned;
- My Risk Report: A summary report of all risks to which the Risk Owner has been assigned;
  and
- My Risks: A list of all risks assigned to the Risk Owner.

The Risks tab in Portal.