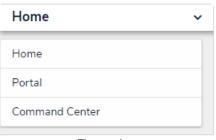

## To log into Connect:

- 1. Login to Core.
- 2. Click the dropdown in the nav bar > **Command Center**.

The nav bar.

3. Click the Launch Connect tab to display the Connectors page.

| Command Center ~                       | Activities  | Service Requests | Reports | ☑ <sup>■</sup> Launch Connect | C <sup>*</sup> Launch Dispatch |
|----------------------------------------|-------------|------------------|---------|-------------------------------|--------------------------------|
| Activities                             |             |                  |         |                               |                                |
| Activities                             |             |                  |         |                               |                                |
| View and report on all previous activi | ties below: |                  |         |                               |                                |